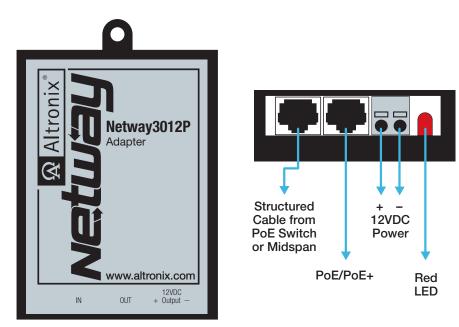

## NetWay3012P

PoE+ Adapter/Converters

Altronix Netway3012P provides simultaneous 12VDC and PoE/PoE+ outputs for applications including PoE cameras and external microphones, control boards, switching equipment, and more.

Rev. 0903021

NetWay3012P

| -Specifications                                           |                     |                         |                                              |  |
|-----------------------------------------------------------|---------------------|-------------------------|----------------------------------------------|--|
| Functions                                                 |                     | Physical and Environr   | Physical and Environmental                   |  |
| Passes PoE+ and converts PoE to 12VDC Speed: 10/100 Mbps. |                     | Dimensions (W x L x     | Dimensions (W x L x H)                       |  |
|                                                           |                     | 3.8" x 2.5" x 1" (96.52 | 3.8" x 2.5" x 1" (96.52mm x 63.5mm x 25.4mm) |  |
| Output                                                    |                     | Weight (approx.)        | Weight (approx.)                             |  |
| Up to PoE+                                                |                     | Product Weight:         | 0.2 lbs. (0.1 kg)                            |  |
| 12VDC up to 2A                                            |                     | Shipping Weight:        | 0.25 lbs. (0.11 kg)                          |  |
| 30W max combined                                          |                     | Temperature             | Temperature                                  |  |
| Indicators (LED)<br>Red LED:                              | Power ON            | Operating:              | 0°C to 50°C (32°F to 122°F)                  |  |
|                                                           |                     | Storage:                | -40°C to 70°C (-40° to 158°F)                |  |
|                                                           |                     | Relative Humidity       | 85% +/-5%                                    |  |
| Agency Listings                                           |                     | Operating Altitude:     | -304.8 to 3,048m                             |  |
| CE                                                        | European Conformity |                         |                                              |  |