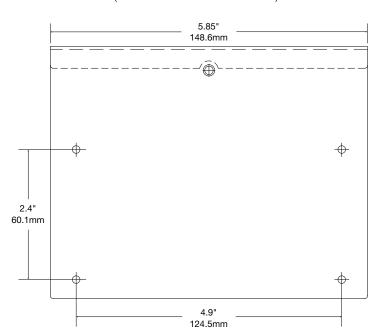

#### Physical and Environmental

Dimensions:

5.85" x 4.65" x 0.5" (148.6mm x 118.1mm x 12.7mm).

Weight

Product Weight 0.4 lb. (0.18 kg).
Shipping Weight 0.65 lbs. (0.3 kg).

# Add-On Mounting Bracket Dimensions and Drawing

5.85" x 4.65" x 0.5" (148.6mm x 118.1mm x 12.7mm)

BR1 with Sub-Assembly (not included), mounted inside a Trove enclosure