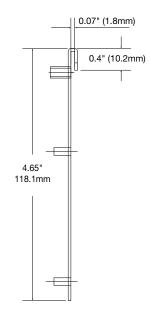

#### Physical and Environmental

Dimensions:

5.85" x 4.65" x 0.5" (148.6mm x 118.1mm x 12.7mm).

Weight

Product Weight 0.4 lb. (0.18 kg).
Shipping Weight 0.65 lbs. (0.3 kg).

# Add-On Mounting Bracket Dimensions and Drawing

5.85" x 4.65" x 0.5" (148.6mm x 118.1mm x 12.7mm)

BR1 with Sub-Assembly (not included), mounted inside a Trove enclosure