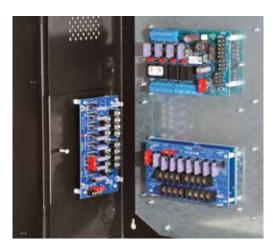

### Description

Altronix BR1 is an add-on mounting bracket compatible with Altronix Maximal and Trove enclosures. It allows to mount one (1) PD4UL(CB), PD8UL(CB), ACM4(CB), MOM5, VR6, PDS8, NetWay5B or LINQ8PD(CB) sub-assembly on the enclosure's wall, saving valuable space.

# Add-On Mounting Bracket Dimensions and Drawing

5.85" x 4.65" x 0.5" (148.6mm x 118.1mm x 12.7mm)

BR1 with Sub-Assembly (not included), mounted inside a Trove enclosure